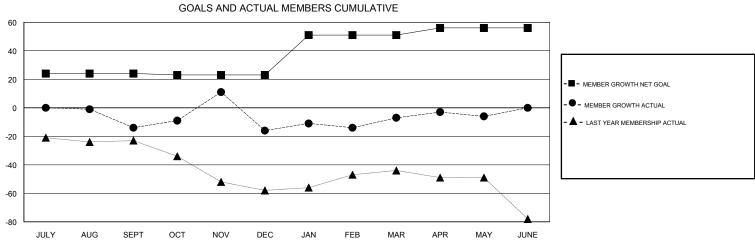

## **CHRIS LEWIS LOCATION ONTARIO GMT CA** Clubs Members RESULTS FOR 2018-2019 RESULTS FOR 2018-2019 NEW CLUB GOAL NEW CLUBS DROPPED CLUBS MEMBER GROWTH NET MEMBER GROWTH DROPPED QUARTER QUARTER GOAL ACTUAL MEMBERS ACTUAL (including transfers) 0 24 5 18 JULY/AUG/SEPT JULY/AUG/SEPT -1 54 52 OCT/NOV/DEC OCT/NOV/DEC 1 0 0 28 34 20 JAN/FEB/MAR JAN/FEB/MAR